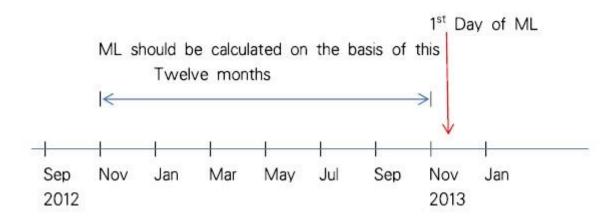

#### b) Calculation of Maternity Leave as an example (2)

Q. If my 1<sup>st</sup> day of Maternity Leave is 20<sup>th</sup> November 2013, how is my paid Maternity Leave be calculated? I notice that there is a so call "Specific Day" in EO. How is it related to calculation of my PAID Maternity Leave?

Ans: According EAO 2007:

- The specified date is the first day of the maternity leave, i.e. 20th November 2013
- The 12-month average wages, according to law, is calculated on the basis of the wages earned in the period 1<sup>st</sup> November 2012 and 31<sup>st</sup> October 2013.