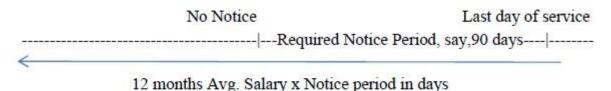

### 1.5 修訂後對計算代通知金的影響

僱主或僱員終止合約的:

#### 1.5.1 通知期以日或星期為單位

a) 有預先發出終止合約通知的,代通知金 =

#### b) 沒有預先發出終止合約通知. 代通知金 =

#### 1.5.2 通知期以月為單位 \*

#### a) 有預先發出終止合約通知 的. 代通知金 =

"通知日期"前 12 個月內僱員所賺取的每月平均工資 X 通知期的月數