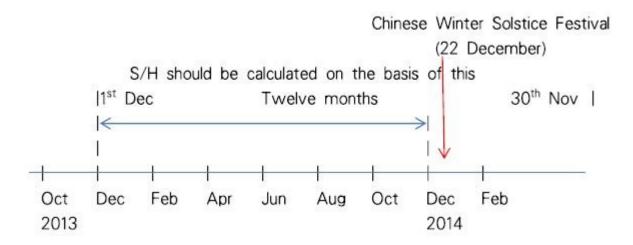

### 1.4 修訂後怎樣計算僱員的法定假期權益?

#### How to calculate Statutory Holiday Pay?

- The daily rate of holiday pay is a sum equivalent to the average daily wages\* earned by an employee in the 12-month period <u>preceding the specified dates:</u>
  - (1) If Statutory Holiday is one day, the specific date = day of the statutory holiday
  - (2) If S/H is more than one day, the specific date = 1<sup>st</sup> day of the S/Hs
- \*does not include EYP and any other items mentioned in definition of wages in s.2, EO
  - If an employee is employed for less than 12 months, the calculation shall be based on the shorter period